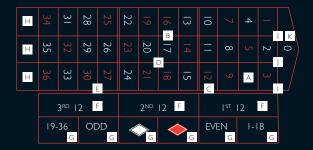

The diagram below illustrates ways to bet, where to place your bet, and the odds to be paid to winning bets.

### STAKES

А

B D F G

H J K

#### ODDS

| Any Single number                                                   | 35-1                                                                                                                                                                                                                                                                                                                            |
|---------------------------------------------------------------------|---------------------------------------------------------------------------------------------------------------------------------------------------------------------------------------------------------------------------------------------------------------------------------------------------------------------------------|
| Any one of two numbers                                              | 17-1                                                                                                                                                                                                                                                                                                                            |
| Any horizontal row of three numbers                                 | 11-1                                                                                                                                                                                                                                                                                                                            |
| Any one of four numbers                                             | 8-I                                                                                                                                                                                                                                                                                                                             |
| Any one of six numbers                                              | 5-I                                                                                                                                                                                                                                                                                                                             |
| Any one of twelve                                                   | 2-I                                                                                                                                                                                                                                                                                                                             |
| Any space marked "Even", "Odd"<br>"Red", "Black", "I-18" or "I9-36" | 1-1                                                                                                                                                                                                                                                                                                                             |
| Any one of twelve numbers                                           | 2-I                                                                                                                                                                                                                                                                                                                             |
| Covers 0, 1, 2 and 3                                                | 8-I                                                                                                                                                                                                                                                                                                                             |
| Covers three numbers                                                | 11-1                                                                                                                                                                                                                                                                                                                            |
| All bets lose except bets placed on zero (0)                        | 35-1                                                                                                                                                                                                                                                                                                                            |
|                                                                     | Any one of two numbers<br>Any horizontal row of three numbers<br>Any one of four numbers<br>Any one of six numbers<br>Any one of twelve<br>Any space marked "Even", "Odd"<br>"Red", "Black", "I-18" or "19-36"<br>Any one of twelve numbers<br>Covers 0, 1, 2 and 3<br>Covers three numbers<br>All bets lose except bets placed |